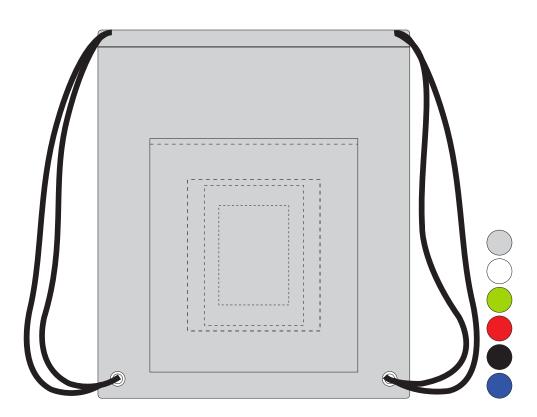

#### **Product Size**

330mm W x 390mm H

#### **Print Method**

Screen Print: 140mm W x 160mm H
Digital Transfer: 74mm W x 105mm H
Digital Transfer: 105mm W x 148mm H
Digital Transfer: 140mm W x 160mm H